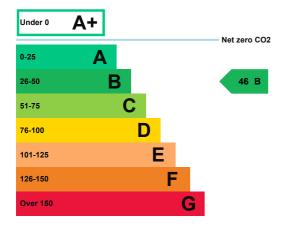

## Energy rating and score

This property's energy rating is B.

Properties get a rating from A+ (best) to G (worst) and a score.

The better the rating and score, the lower your property's carbon emissions are likely to be.

### How this property compares to others

Properties similar to this one could have ratings:

If newly built

If typical of the existing stock